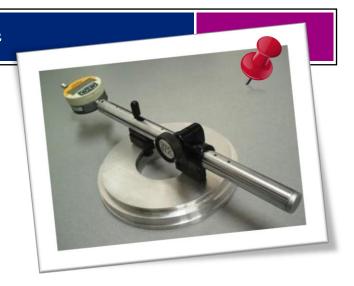

## MULTI GAUGE 内·外径汎用測定器

Superior Quality
Precision Technology
Good Service & Design

SPG MULTI GAUGE has been designed for checking internal & external dimensions.

INTERNAL (内径測定)

EXTERNAL (外径測定)

Model:

| MG-200S |  |
|---------|--|
| MG-400S |  |
| MG-600S |  |

• Range 30-200mm (Internal & External)

Range 30-400mm (Internal & External)

Range 200-600mm (Internal & External)