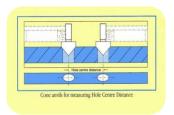

## Application:

- Step diameter for Inner diameter & Outer diameter
- Over pin diameter measurement for Internal & External
- Groove diameter measurement for Internal & External
- Center to Center distance