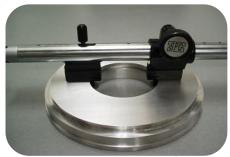

## MULTI GAUGE 内·外径汎用測定器

Superior Quality
Precision Technology
Good Service & Design

SPG MULTI GAUGE has been designed for checking internal & external dimensions.

INTERNAL (内径測定)

EXTERNAL (外径測定)

Model:

| MG-200S |  |
|---------|--|
| MG-400S |  |
| MG-600S |  |

• Range 30-200mm (Internal & External)

Range 30-400mm (Internal & External)

Range 200-600mm (Internal & External)