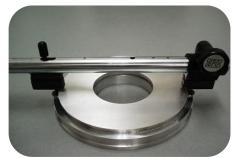

## MULTI GAUGE 内·外径汎用測定器

Superior Quality
Precision Technology
Good Service & Design

SPG MULTI GAUGE has been designed for checking internal & external dimensions.

INTERNAL (内径測定)

EXTERNAL (外径測定)

Model:

| MG-200S |  |
|---------|--|
| MG-400S |  |
| MG-600S |  |

• Range 30-200mm (Internal & External)

Range 30-400mm (Internal & External)

Range 200-600mm (Internal & External)