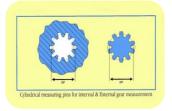

## Application:

- Step diameter for Inner diameter & Outer diameter
- Over pin diameter measurement for Internal & External
- Groove diameter measurement for Internal & External
- Center to Center distance